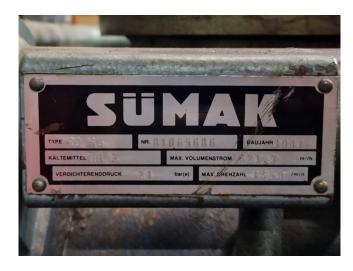

## **Specifications**

| Brand                                           | Grasso           |
|-------------------------------------------------|------------------|
| Туре                                            | RC 69            |
| Refrigerant                                     | NH 3 (ammonia)   |
| kW at $+10^{\circ}\text{C}/+40^{\circ}\text{C}$ | 494,3            |
| kW at 0°C/+40°C                                 | 323,5            |
| kW at -5°C/+40°C                                | 255,3            |
| kW at -10°C/+40°C                               | 196,0            |
| Sight Glass                                     | ✓                |
| m3 / h                                          | 421,7            |
| Remarks                                         | Y.o.b. 1981      |
| Sizes                                           | 1100x1000x720 mm |
|                                                 | (LxWxH)          |
| Stock                                           | 1                |